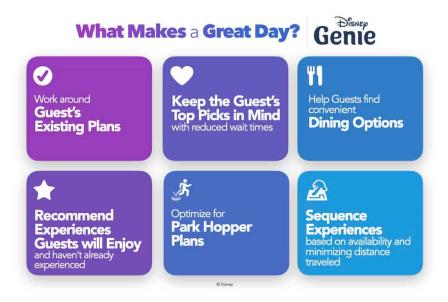

## Disney Genie Launches October 19 at WDW!

The goal of <u>Disney Genie</u> is to optimize Guests' time and experience. It will be similar to a navigation app on your phone, with updates based on your location and interests. It will match your "must-dos", and help get the most out of your day. Any pre-existing plans such as dining reservations are taken into account as suggestions are made.

**How Disney Genie Works** - DG will use algorithms to make recommendations for attractions and dining based on your interests, wait times, and even the weather (if storms are rolling in an indoor attraction may be recommended). Current and forecast wait times are shown and a Tip Board helps you figure out your next move. You can even join the Wait List at full-service restaurants that have spots available. If you plan to Park Hop, Disney Genie adapts! You simply enter the time you plan to be at your next park, and your suggestions will be updated.