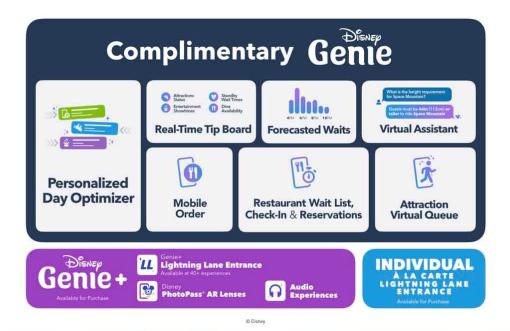

## **Fast Facts:**

Disney Genie is a free service / app; Disney Genie Plus costs \$15/day.

- Disney Genie+ provide access to the <u>Lightning Lane</u> attractions (rides shown in purple on next page).
- Lightning Lane works like the old <u>FastPass</u> system for select attractions but you cannot make selections until the day of your visit.
- (8) rides are **NOT INCLUDED** in Lightning Lane pass and need to be purchased individually see the rides shown in blue on next page)
- One person can make Lightning Lane selections for everyone in a party; or if you want to break the group up, you can do that as well.
- You do NOT need to purchase DG+ for the entire length of your ticket, you buy it the day of.
- Disney Genie+ includes access to Augmented Reality Lenses 20 to choose from, you can transform yourself into the Genie, or enjoy a plate of virtual spaghetti with your favorite Tramp.
- Annual Passholders same as above.
- A date for Disneyland has not yet been determined.

**How Disney Genie Works** - DG will use algorithms to make recommendations for attractions and dining based on your interests, wait times, and even the weather (if storms are rolling in an indoor attraction may be recommended). Current and forecast wait times are shown and a Tip Board helps you figure out your next move. You can even join the Wait List at full-service restaurants that have spots available. If you plan to Park Hop, Disney Genie adapts! You simply enter the time you plan to be at your next park, and your suggestions will be updated.